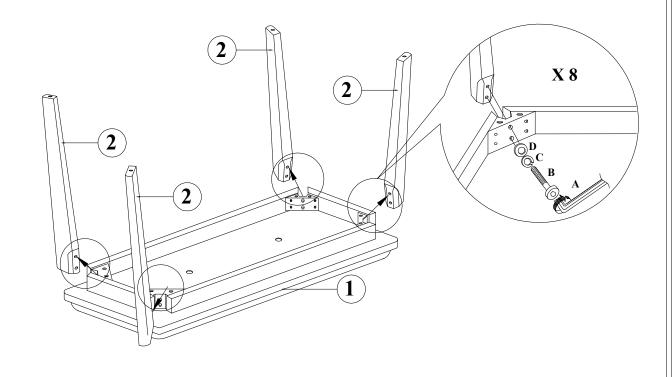

#### HARDWARE LIST

| CODE | DESCRIPTION |                        | QTY.  |
|------|-------------|------------------------|-------|
| A    |             | ALLEN KEY<br>M4 X 63MM | 1 PC  |
| В    |             | JCBC BOLT<br>M6 X 60MM | 8 PCS |
| С    |             | SPRING WASHER 1/4"     | 8 PCS |
| D    |             | FLAT WASHER<br>1/4"    | 8 PCS |

### STEP 1

## STEP 2