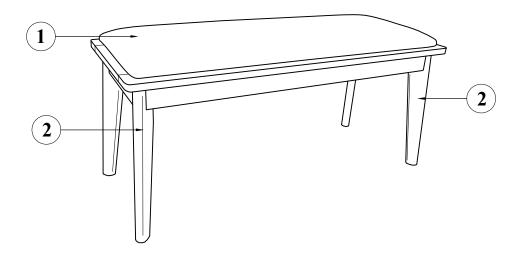

#### **PART LIST**

| CODE | DESCRIPTION         | QTY.  |
|------|---------------------|-------|
| 1    | WOODEN SEAT W/APRON | 1 SET |
| 2    | CHAIR LEG           | 4 PCS |