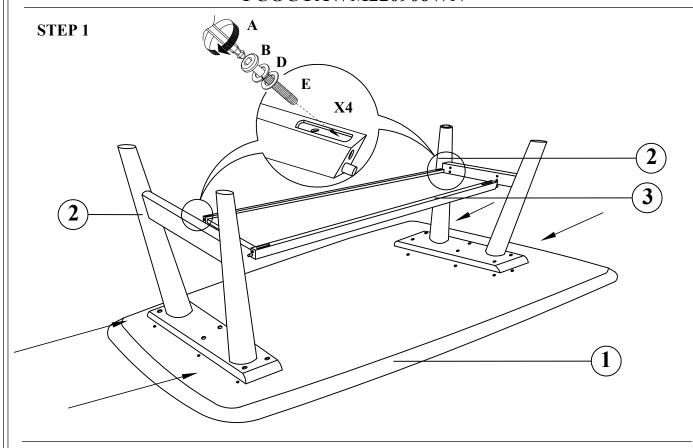

### **HARDWARE LIST**

| CODE | DESCRIPTION              | QTY.   |
|------|--------------------------|--------|
| A    | ALLEN KEY<br>M4 X 110MM  | 1 PC   |
| В    | DCBC BOLT M6 X 50MM      | 4 PCS  |
| С    | JCBC BOLT<br>M6 X 30MM   | 12 PCS |
| D    | SPRING WASHER 1/4"       | 16 PCS |
| E    | FLAT WASHER<br>M6 X 13MM | 16 PCS |