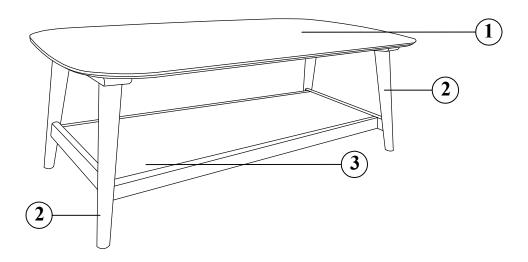

### **PART LIST**

| CODE | DESCRIPTION | QTY.  |
|------|-------------|-------|
| 1    | TABLE TOP   | 1 PC  |
| 2    | LEG MEMBER  | 2 PCS |
| 3    | SHELFT      | 1 SET |