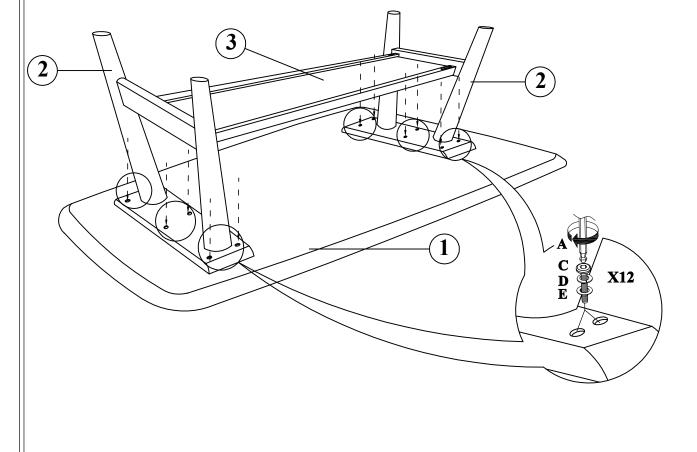

# ASSEMBLY INSTRUCTIONS MODEL: TLF-1554 FCOCYAWM220906WN

STEP 3

**COMPLETE ASSEMBLY**